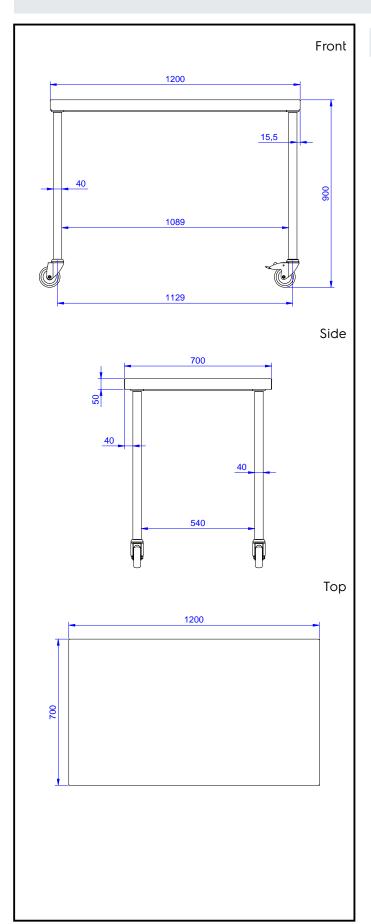

## **Key Information:**

External dimensions, Width:

132837 (WTD1207NR)1200 mmExternal dimensions, Depth:700 mmExternal dimensions, Height:900 mmWorktop thickness:50 mmNet weight:43 kg

Eco Preparation 1200 mm Work Table on Wheels